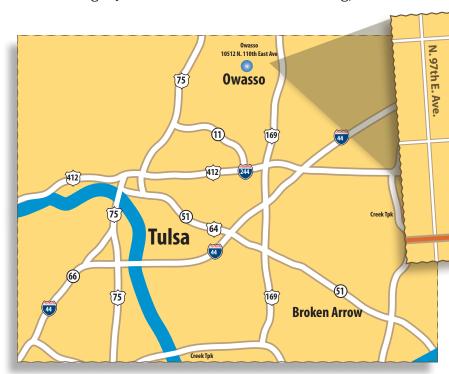

## Driving Directions to Dr. Tingleaf's Office

### FROM HWY 75:

- Turn east onto 106th St. N.
- Drive four miles, turn right onto N. 110th East Ave.

Dr. Tingleaf is in the Utica Park Clinic Building, Suite 240.

### **FROM HWY 169:**

- Turn west onto 106th St. N.
- Drive 1.7 miles, turn left onto N. 110th East Ave.

Dr. Tingleaf is in the Utica Park Clinic Building, Suite 240.

169

North

utica park clinic Urology

E.116th St. N.