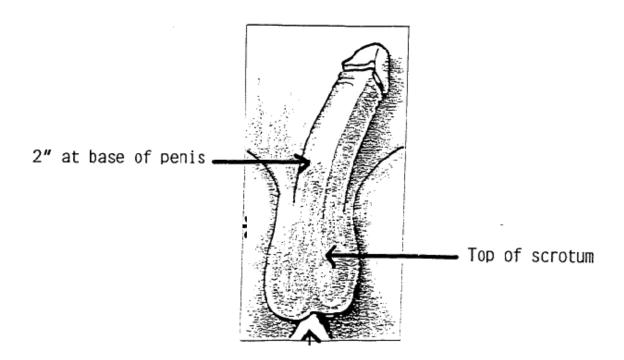

|

#### ALSO AVOID "HERBAL" COMPOUNDS PRIOR TO SURGERY.

A number of herbal remedies have side effects that could complicate surgical procedures by inhibiting blood clotting, affecting blood pressure, or interfering with anesthetics. Ginkgo biloba, feverfew, garlic, ginger, and ginseng have all been shown to interfere with the function of platelets - necessary for clotting. The use of herbal preparations in the United States has risen dramatically over the past decade. Although we do not have the exact rate of complications form herbs, the potential for them to cause a problem is real.

#### SHAVING / CLIPPING INSTRUCTIONS FOR THE DAY OF VASECTOMY

On the day of the procedure you should shave or clip the hair at the bottom 2 inches of the penis and the front/top of the scrotum.



## PLEASE SHAVE OR CLIP ON THE DAY OF THE PROCEDURE - NOT THE NIGHT BEFORE

# Theodore Val Benderev, M.D. Urology IPSI- A Medical Corporation

IPSI- A Medical Corporation 26732 Crown Valley Pkwy, Suite 327 Mission Viejo, CA 92691 Phone 949-364-4400

#### PATIENT VASECTOMY QUESTIONNAIRE

| Patient Name:                                                                             |        |       |                                                                                                           |
|-------------------------------------------------------------------------------------------|--------|-------|-----------------------------------------------------------------------------------------------------------|
| Date: