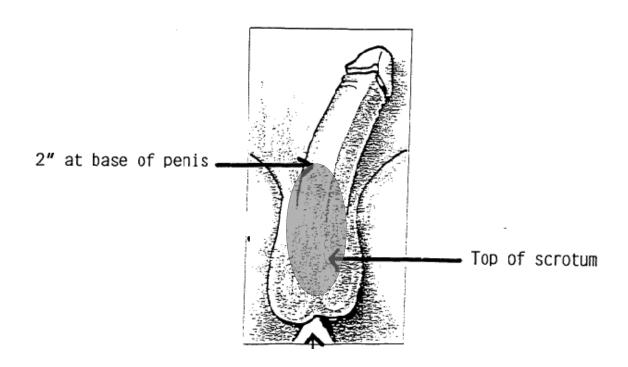

# SHAVING / CLIPPING INSTRUCTIONS FOR THE DAY OF VASECTOMY

On the day of the procedure you should (shave or) preferably clip the hair at the bottom 2 inches of the penis and the top/front of the scrotum.

# PLEASE CLIP OR SHAVE ON THE <u>DAY OF</u> THE PROCEDURE, <u>NOT THE NIGHT BEFORE.</u>

ALSO, PLEASE REMEMBER TO <u>WEAR</u> AN ATHLETIC SUPPORTER OR TIGHT BRIEFS WHEN YOU COME FOR YOUR PROCEDURE.